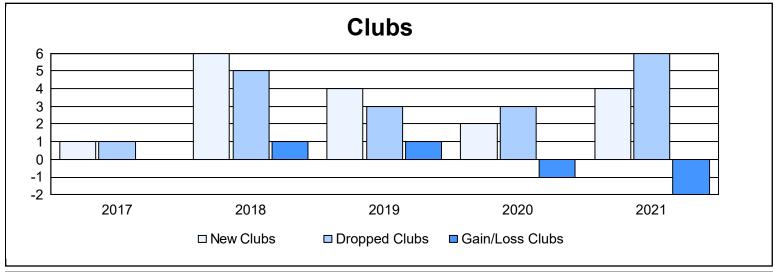

District 354 B As of June 2021 Cumulative

| Year      | New<br>Clubs | Dropped<br>Clubs | Gain/<br>Loss<br>Clubs | New<br>Members | Charter<br>Members | Reinstate<br>Members | Transfer<br>Members | Total<br>Member<br>Added | Total<br>Members<br>Dropped | Gain/<br>Loss<br>Members |
|-----------|--------------|------------------|------------------------|----------------|--------------------|----------------------|---------------------|--------------------------|-----------------------------|--------------------------|
| 2016-2017 | 1            | 1                | 0                      | 739            | 39                 | 46                   | 3                   | 827                      | 935                         | -108                     |
| 2017-2018 | 6            | 5                | 1                      | 815            | 166                | 68                   | 6                   | 1,055                    | 1,112                       | -57                      |
| 2018-2019 | 4            | 3                | 1                      | 1,181          | 112                | 50                   | 3                   | 1,346                    | 965                         | 381                      |
| 2019-2020 | 2            | 3                | -1                     | 874            | 93                 | 29                   | 4                   | 1,000                    | 837                         | 163                      |
| 2020-2021 | 4            | 6                | -2                     | 524            | 114                | 34                   | 2                   | 674                      | 990                         | -316                     |
| Average   | 3            | 4                | 0                      | 827            | 105                | 45                   | 4                   | 980                      | 968                         | 13                       |